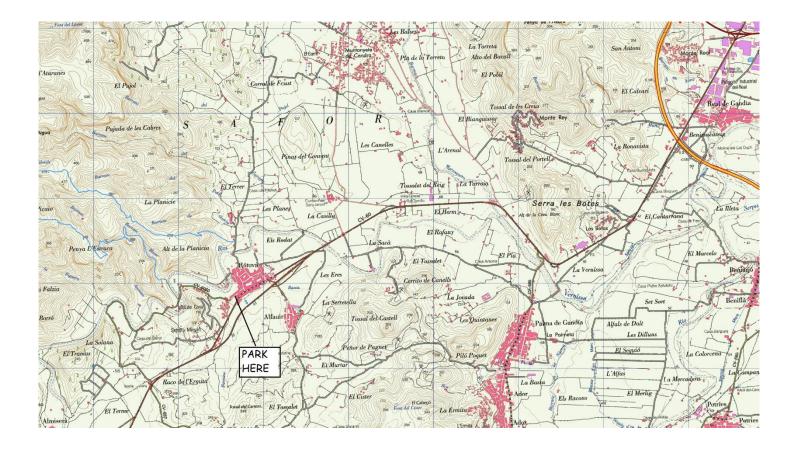

#### TO THE START

From the N332 round Gandia, take slip-road off signposted to L'OLLERIA and CV60. After about 6kms take filter lane at junction 32 to Rotova. Continue straight ahead on main street and around end of town look for sign on right of street for "FINCA LOS PINOS". Turn **R** and park.