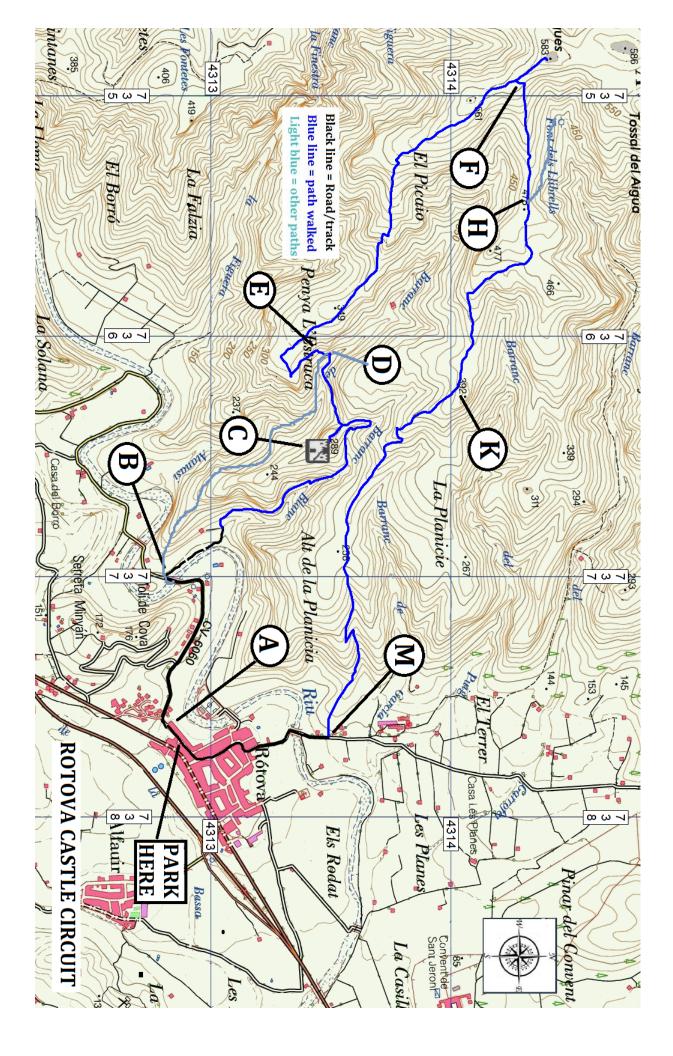

## **ROTOVA CIRCUIT**

| THE WALK.<br>Note that times quoted are walking time only - no breaks.<br>Underlined letters are map references.                                                                                                                   | Total distance and<br>% of walk completed<br><u>based on total time</u> |
|------------------------------------------------------------------------------------------------------------------------------------------------------------------------------------------------------------------------------------|-------------------------------------------------------------------------|
| Walk down street. First L and first R to walk map A. (2min. 0.2km)                                                                                                                                                                 | 0.2km 1%                                                                |
| Follow road straight on. Cross bridge to walk sign on R B. (8min 0.6km)                                                                                                                                                            | 0.8km 6%                                                                |
| Turn <b>R</b> on track which soon becomes path. Follow path to pass the fuente and arrive at a path off <b>L</b> which leads to castle. (25min. 1.5km)                                                                             | going<br>2.3km 19%                                                      |
| The castle <u>C</u> is worth a visit. Return trip (6min 0.3km)                                                                                                                                                                     | 2.6km 23%                                                               |
| Arrive back at junction. turn <b>L</b> direction FONT DE LOS GELERIES. Continue to reach a path g (This path <b>D</b> leads back to Aqueducte at Rotova in case of rain or other emergency). (7min 0.3                             |                                                                         |
| Continue, shortly bearing L and up to Forn de Cal E (limestone oven) (4min 0.1km)                                                                                                                                                  | 3km 29%                                                                 |
| Follow towards PENYAL DE L'ESTRUCA to a cross-path. (5min 0.2km.)                                                                                                                                                                  | 3.2km 32%                                                               |
| Turn R towards C. PICARIO. Arrive at junction with sign. (25min 1.2km.)                                                                                                                                                            | 4.4km 46%                                                               |
| Turn <b>R</b> towards. ALT DE S'AGUEILES. Arrive at crosspaths with sign <u>F</u> . (12min 0.7km)                                                                                                                                  | 5.1km 52%                                                               |
| From here you can go to top <u>G</u> and enjoy the nice views while resting. Return trip (8min 0.4km                                                                                                                               | n) 5.5km 57%                                                            |
| Arrive back at crosspath. Turn L towards FONT ELS LLIBRELLS arrive at sign and path going L H. (11min 0.6km)<br>(This path leads down to font, a nice shady place for lunch break on a hot day. 12 min return)                     | g down<br>6.1km 63%                                                     |
| Continue straight on and arrive at small cave <u>K</u> on LHS (Simeta Del Gull). (17min. 0.9km)                                                                                                                                    | 7km 72%                                                                 |
| Continue straight on towards ROTOVA and arrive at animal enclosure with goats $\underline{M}$ . (40min 2)                                                                                                                          | 2.1km.) 9.1km 94%                                                       |
| Turn <b>R</b> , cross over bridge to T junction. Turn <b>R</b> (Carrer Venerable) follow road round bearing <b>L</b> Carrer Mestra. Keep bearing <b>R</b> to Carrer Sant Vicent then <b>L</b> back to Start. <b>(10min. 0.5km)</b> | to<br><b>9.6km 100%</b>                                                 |