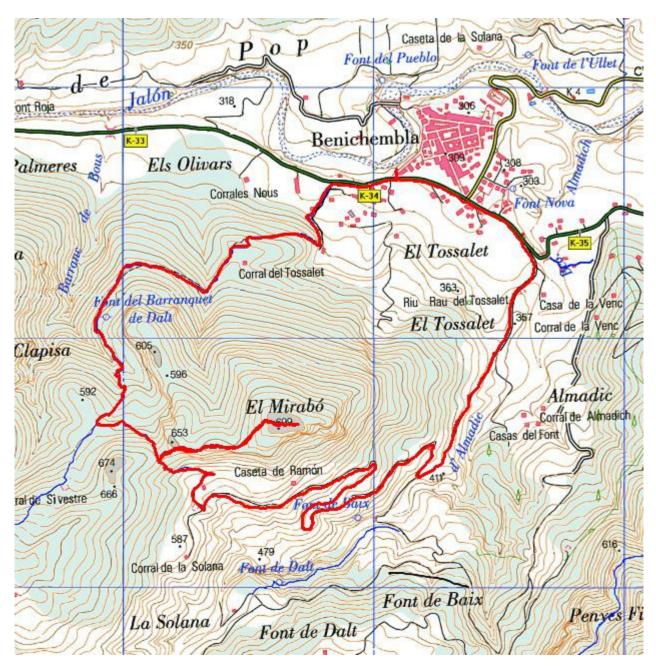

| 1hr32min, 4.59k                               |  |

## **COSTA BLANCA MOUNTAINWALKERS - WALK DESCRIPTION**

| On to next T junction and turn L. (17mins, 1.22km)                                                 |      | 1hr49min, 5.81k  |
|----------------------------------------------------------------------------------------------------|------|------------------|
| Track becomes a tarmacked road. (km 5.91) Continue down this road to a main road. (26mins, 1.98km) |      | 2hrs15min, 7.79k |
| Turn L straight over roundabout and back to Restaurante/Bar Bon Aire. (8mins, 0.58km)              |      | 2hrs23min, 8.37k |
| Walk Recommendations or restrictions                                                               | None |                  |

## Route followed is outlined in Red