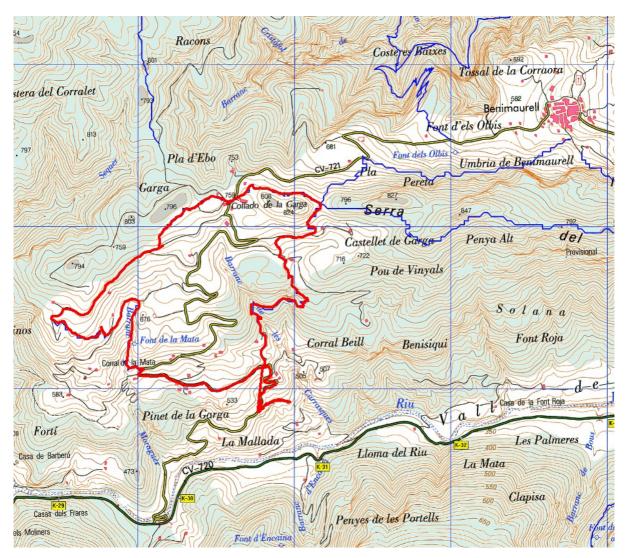

## **Route followed outlined in Red**

from the L. (14mins, 0.95km)

57mins 3.70km

1hr9min,4.27km

1hr14min,4.62km

1hr24min,5.12km

1hr38min,6.10km

1hr47min,6.53km

1hr51min,6.76km