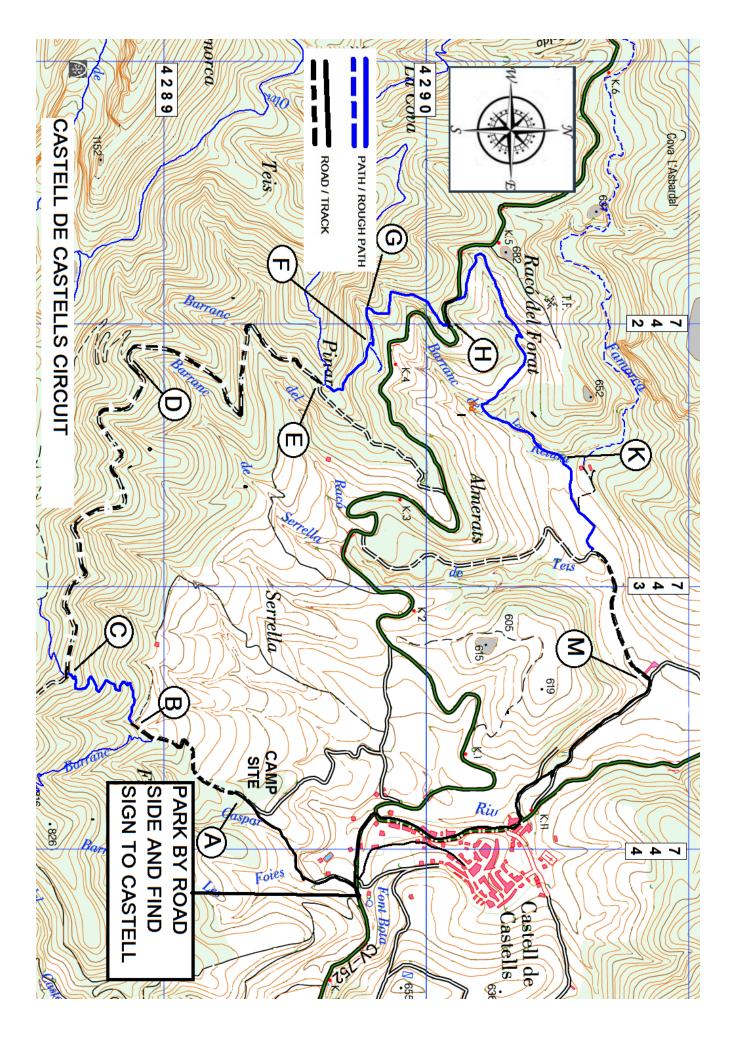

% of walk completed

UNDERLINED LETTERS ARE MAP REFERENCES.

based on total time

Walk up tarmac track (not cement one) direction Castell (castle) on walk sign to camp ground <u>A</u>. (10min . 6km)

Follow Y/W waymarked track to its end B. (11min .7km) 1.3km 13%

Continue up on good path to meet a cross track C. (15min .8km) 2.1km 23%

Turn **R** to T junction **D**. **(24min 1.6km) 3.7km 38%** 

Turn **R**. After roughly 1km arrive at sharp **RH** bend. Shortly after this (about 400 Mtrs), watch closely for path up **L** (not very obvious) it is steep and chalky looking. **E**. (16min 1.3km) 5km 48%

Take path and soon arrive at cairn and a cross path. Turn R \* to another cross path F. (7min .4km) 5.4km 53%

\*(Note: If you turn **L** and up about 100mtrs. there is nice rock outcrop for lunch stop)

Turn **L** to FONT DE LA RETURA  $\underline{\mathbf{G}}$ . Continue, passing another font, to main road  $\underline{\mathbf{H}}$ . **(9min .6km)6.0km** 59%

Go L up road around first bend and find track off R (by black and white road bend arrows).(2min .2km)
6.2km 60%

Take track ignoring track off **R.** Track soon becomes a path. Arrive at riverbed **K**. **(23min 1.4km) 7.6km 75**%

Cross riverbed and bear **R** on old track along riverbed edge. Cross riverbed again and continue following riverbed ignoring track off **R** to recycle bins **M**. (14min 1km) 8.6km 83%

Turn **R** up paved road following sign to Castell de Castells. Cross river on narrow cement foot bridge, pass deposito and lavadora. Re-cross river, up to street, **R** back to car(s). (26min 1.8km)10.4km 100%