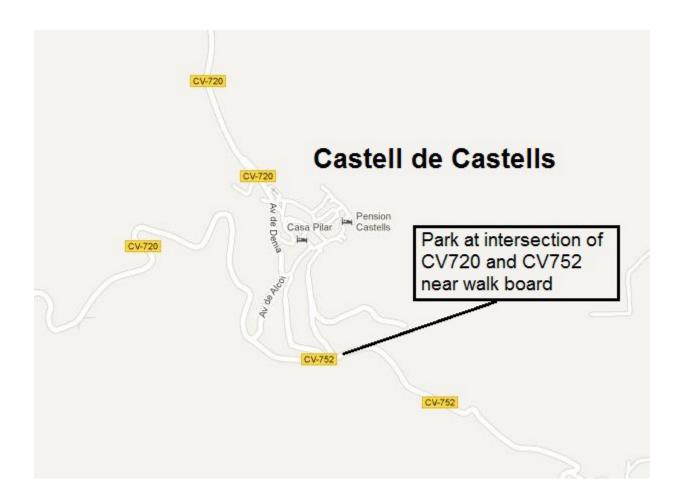

### TO THE START

Park on the CV-752 some 100mtrs. east (near walk sign) of where the CV-720 and the CV-752 meet on the south side of Castell de Castells