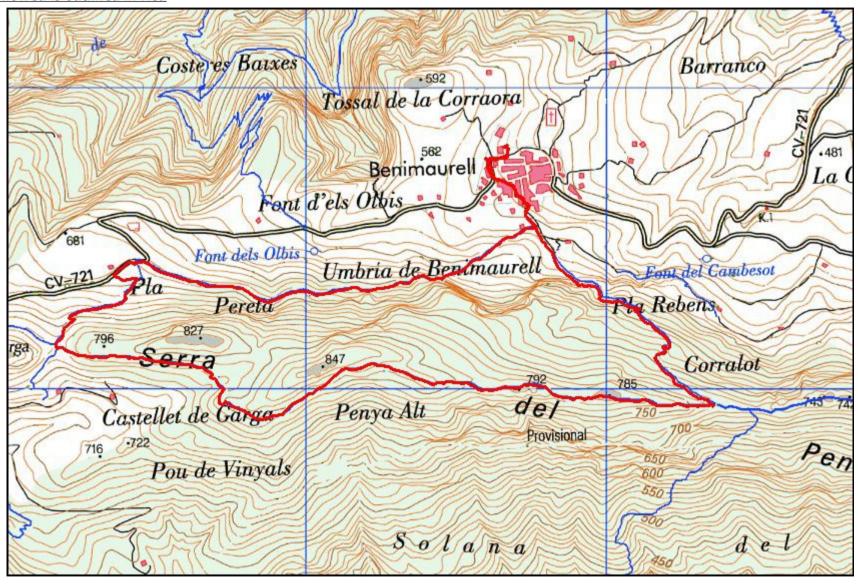

left then right onto a path (2mins, 0.13km)

1hr34min,4.77km

## **COSTA BLANCA MOUNTAINWALKERS - WALK DESCRIPTION**

| Continue along this path and down to the track you came up earlier. (22mins, 1.48km) | 1hr56min,6.25km |
|--------------------------------------------------------------------------------------|-----------------|
| Turn left and re-trace your tracks back to the car park. (6mins, 0.40km)             | 2hr2mins,6.65km |
| Walk Recommendations or restrictions None                                            |                 |
|                                                                                      |                 |
| See map below                                                                        |                 |

## Route followed is outlined in Red