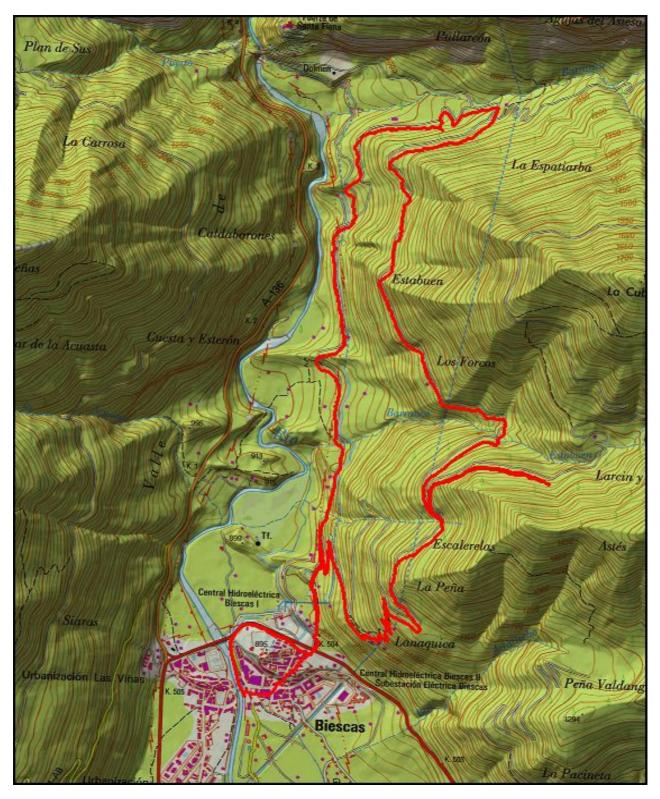

and<br>RHS indicating a footpath which we descend to join another<br>Turn L here and continue ahead.<br>Join a track where you turn R downhill for a few metres and<br>footpath.<br>Soon you are walking below a walled water channel and this<br>grassy track<br>Join a concreted track which you descend and this re-joins y<br>When you reach the main road, continue directly ahead to re<br>pass to its L turn L steeply down some steps and then R dow | the L and follow this<br>then come to a cairn on the<br>at a mounted metal cross.<br>then L again on the<br>s eventually broadens into a<br>rour outbound route.<br>each the church and as you<br>on further steps. At the<br>igh the village. | 9.4km, 2hr 20min<br>9.6km, 2hr 23min<br>10.8, 2hr 39min<br>13.2km, 3hr |

## Route followed is outlined in Red