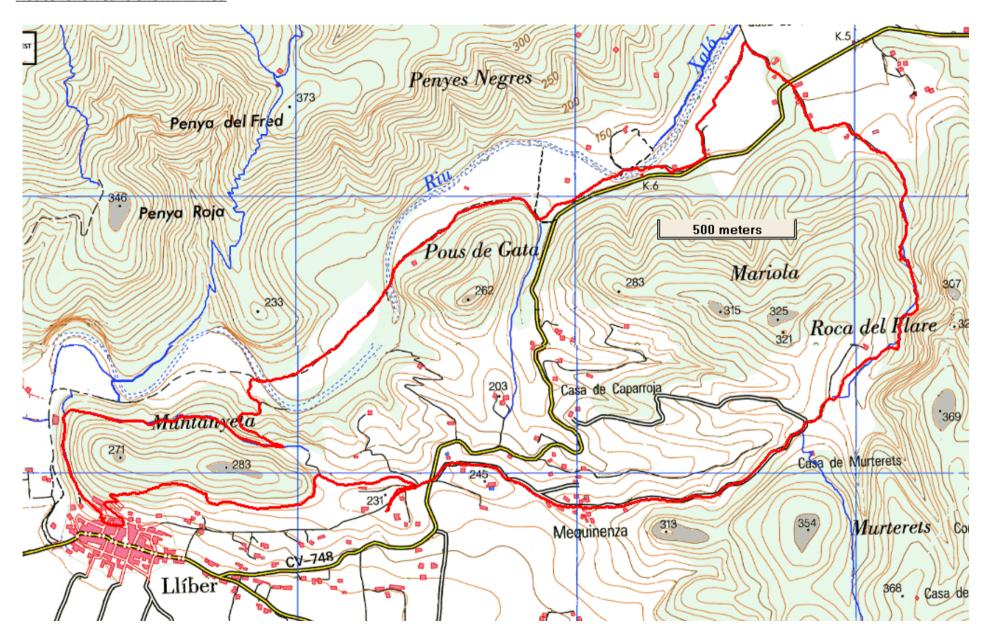

| COSTA BLANCA MOUNTAIN WALKERS - WALK DESCRIPTION                                                                                                                                              |                                                                                                                               |                                               |
|-----------------------------------------------------------------------------------------------------------------------------------------------------------------------------------------------|-------------------------------------------------------------------------------------------------------------------------------|-----------------------------------------------|
| Visit <u>www.walksinspain.org</u> for                                                                                                                                                         | r more walks descriptions in Spa                                                                                              | ain                                           |
| Walk description originally prepared by:-                                                                                                                                                     | Theresa Boyle/David Harbach, CBMW, Feb. 2016                                                                                  |                                               |
|                                                                                                                                                                                               |                                                                                                                               |                                               |
| Last Updated                                                                                                                                                                                  |                                                                                                                               |                                               |
| Title of Walk                                                                                                                                                                                 | Lliber circuit from Val del Pop restau                                                                                        | rant                                          |
| Location of Start (include name of nearest village/town at start of description)                                                                                                              | Lliber                                                                                                                        |                                               |
| Key Statistics for walk - Distance in km                                                                                                                                                      | 10                                                                                                                            |                                               |
| Key Statistics for walk - Ascent in m                                                                                                                                                         | 262                                                                                                                           |                                               |
| Key Statistics for walk - Walking time and total completion time including any stops                                                                                                          | 2.5hrs<br>3.5hrs                                                                                                              |                                               |
| Key Statistics for walk - Grade (using CBMW system)                                                                                                                                           | M/B                                                                                                                           |                                               |
| Grid reference of start point (if known)                                                                                                                                                      | Lat: 38.74458, Long: 0.018779                                                                                                 |                                               |
| Directions to Start                                                                                                                                                                           | Val del Pop restaurant, Lliber. CV748                                                                                         | km 8.25                                       |
|                                                                                                                                                                                               |                                                                                                                               |                                               |
| Short walk description                                                                                                                                                                        | We walk around the hillside, initially above Lliber, before descending to the river bed and returning via the "hidden valley" |                                               |
| - H.W. H. D                                                                                                                                                                                   |                                                                                                                               |                                               |
| Full Walk Description                                                                                                                                                                         |                                                                                                                               | Elapsed<br>Walking<br>Time/Distance<br>so far |
| Turn R out of restaurant car park and turn L onto a track just before the main road. (2mins, 150m)                                                                                            |                                                                                                                               | 2mins, 150m                                   |
| Continue, past bins on your RHS, to where a path joins on your LHS. (4mins, 0.37m)                                                                                                            |                                                                                                                               | 6mins, 0.52km                                 |
| Turn L onto this path and up. After 40m go R and st the up again through the trees. The path then trave village before descending, ignore a path on your R groad. (18mins, 0.92km)            | rses around the hillside above the                                                                                            | 24mins, 1.44km                                |
| Turn R here, then after 40m go L at the cemetery and down (brick paved now) to the church. Keep the church on your LHS, go down steps, and turn R onto a stone surfaced road. (2mins, 0.17km) |                                                                                                                               | 26mins, 1.61km                                |
| Continue to a T junction, go R then after approx. 70 road. Go over this road then up more steps on the cLHS and continue on a path to a fork and go R (unp                                    | other side. Pass "Casa Luna" on your                                                                                          | 30mins, 1.86km                                |
| Continue around the hillside with dwellings below or                                                                                                                                          | n your LHS. Go R at a fork going up                                                                                           |                                               |
| (km2.14) and past a sewage works below on your L                                                                                                                                              | .HS. Continue until another path joins                                                                                        |                                               |

| COSTA BLANCA MOUNTAIN WALKERS - WALK DESCRIPTION                                                                                                                                                                                                        |                      |  |  |
|---------------------------------------------------------------------------------------------------------------------------------------------------------------------------------------------------------------------------------------------------------|----------------------|--|--|
| on your LHS just before a gate in a chain link fence on you RHS. (20mins, 1.16km)                                                                                                                                                                       | 50mins, 3.02km       |  |  |
| Turn L onto this path and down you go to a track. (10mins, 0.46km)                                                                                                                                                                                      | 1hr, 3.48km          |  |  |
| Go R onto this track and over a barranco, ignore all tracks that join, go over another barranco (km4.10) and just before a LH bend and opposite a track on the R another track joins on your LHS. (18mins, 1.34km)                                      | 1hr18mins,<br>4.82km |  |  |
| Turn L onto this track. The track becomes a path just before a barranco which you cross (km5.14). Go R at a fork onto a track and back over the barranco and up the other side and on to a house where another track joins on your LHS. (8mins, 0.58km) | 1hr26mins,<br>5.40km |  |  |
| Go L onto this track, up to the side of a road which you don't join but stay on the track then go R onto a path that takes you through the vines, past a house on your LHS, onto a track which takes you up to a road. (8mins, 0.61km)                  | 1hr34mins,<br>6.01km |  |  |
| Turn R onto this road (bins on your RHS) and, after approx. 220m you cross a main road and continue up a road on the other side to where a track joins on your LHS. (6mins, 0.41km)                                                                     | 1hr40mins,<br>6.42km |  |  |
| Turn L onto this track, straight on at fork, bear R at next and continue to where it ends. (bee hives on your LHS.) (5mins, 0.43km)                                                                                                                     | 1hr45mins,<br>6.85km |  |  |
| A path begins straight on here which you take. Go R at a fork (km7.72) and up. After approx. 200m go R at a cross path and up to a concrete surfaced road. (19mins, 1.12km)                                                                             | 2hr4mins,<br>7.97km  |  |  |
| Turn L onto this road and after approx. 130m go L onto a tarmac surfaced road which you stay on until it meets a main road. (22mins, 1.69km)                                                                                                            | 2hr26mins,<br>9.66km |  |  |
| Cross the road and return to the cars. (2mins, 0.18km)                                                                                                                                                                                                  | 2hr28mins,<br>9.84km |  |  |
| Walk Recommendations or restrictions None                                                                                                                                                                                                               | ı                    |  |  |

## **Route followed is shown in Red**