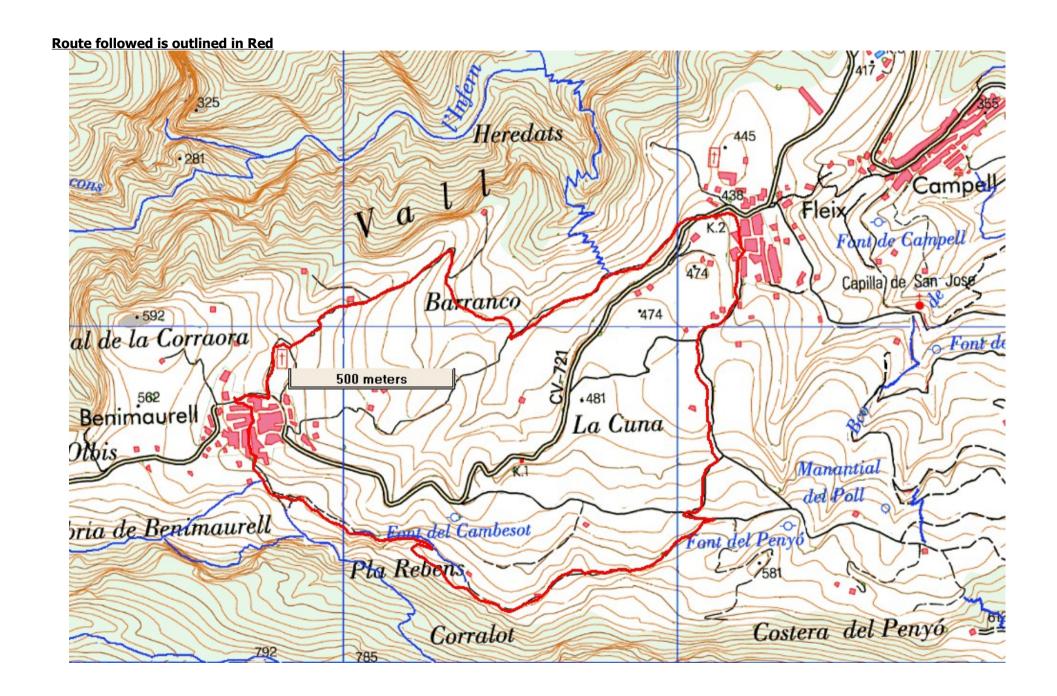

With the exception of the middle section the walk is Y/W marked throughout.

Turn L out of the car park then, after 20m, take the first R into the village. Go round to the R, ignore a road that joins on your RHS, and continue into the Church square. Leave the square from the RH corner, take the second L into Carrer del Princep. Continue over a cross road, turn L at the end then, after 20m, turn R onto a concrete surfaced track that takes you out of the village. (3mins, 0.280m)

3mins, 0.28km

After approx 100m ignore the path that joins on your RHS signed, at the time of writing, "De Garga 2.76km" and 40m further on turn L into an unmarked track. Continue on this track until a path joins on your RHS. (6mins, 0.39km)

9mins 0.67km

## **COSTA BLANCA MOUNTAINWALKERS - WALK DESCRIPTION**

| Turn R onto this path and continue, past and close to a house, then zig zag up to an orchard. Turn L and continue through the orchard to a rarely used track on the other side. (10mins, 0.57km)                                                                                                                                  | 19mins, 1.24km  |
|-----------------------------------------------------------------------------------------------------------------------------------------------------------------------------------------------------------------------------------------------------------------------------------------------------------------------------------|-----------------|
| Turn L down this track and, after 30m go R onto a regularly used track which you stay on until it meets a road. (12mins, 0.89km)                                                                                                                                                                                                  | 31mins, 2.13km  |
| Turn L onto this road and, after approx 100m turn R into a road that joins. Continue down this road ignoring any others that join until you reach the village of Fleix. After entering the village go R down to a crossroad and turn L. Ignore another road that joins on your RHS, and continue to a main road. (14mins, 1.11km) | 45mins, 3.24km  |
| Turn L onto this road, go round a LH bend, cross the road and turn R onto a country road. (2mins, 0.15km)                                                                                                                                                                                                                         | 47mins, 3.39km  |
| Go past the village Lavadora and Font Grossa, ignore a path that joins on your RHS signed "Juvees d'Enwig 3.4km" (km 3.64) and a concrete surfaced track on your LHS going up (km3.98) and continue to where a track joins on your RHS. (9mins, 0.69km)                                                                           | 56mins, 4.08km  |
| Turn R onto this track, go R at a fork (km4.13) and continue to where it joins a road. Turn L up this road that rises steeply. Continue to the top of the rise where a track joins on your RHS. (14mins, 1.02km)                                                                                                                  | 1hr10min,5.10km |
| Go R onto this track then, after 20m, turn first L and L again after a further 60m down the side of a cemetery. Continue past the cemetery, then a childrens play area up to a road. (4mins, 0.21km)                                                                                                                              | 1hr14min,5.31km |
| Turn R up this road and back to the cars (2mins, 0.14km)                                                                                                                                                                                                                                                                          | 1hr16min,5.45km |
| Walk Recommendations or restrictions None                                                                                                                                                                                                                                                                                         |                 |
| See map below                                                                                                                                                                                                                                                                                                                     |                 |